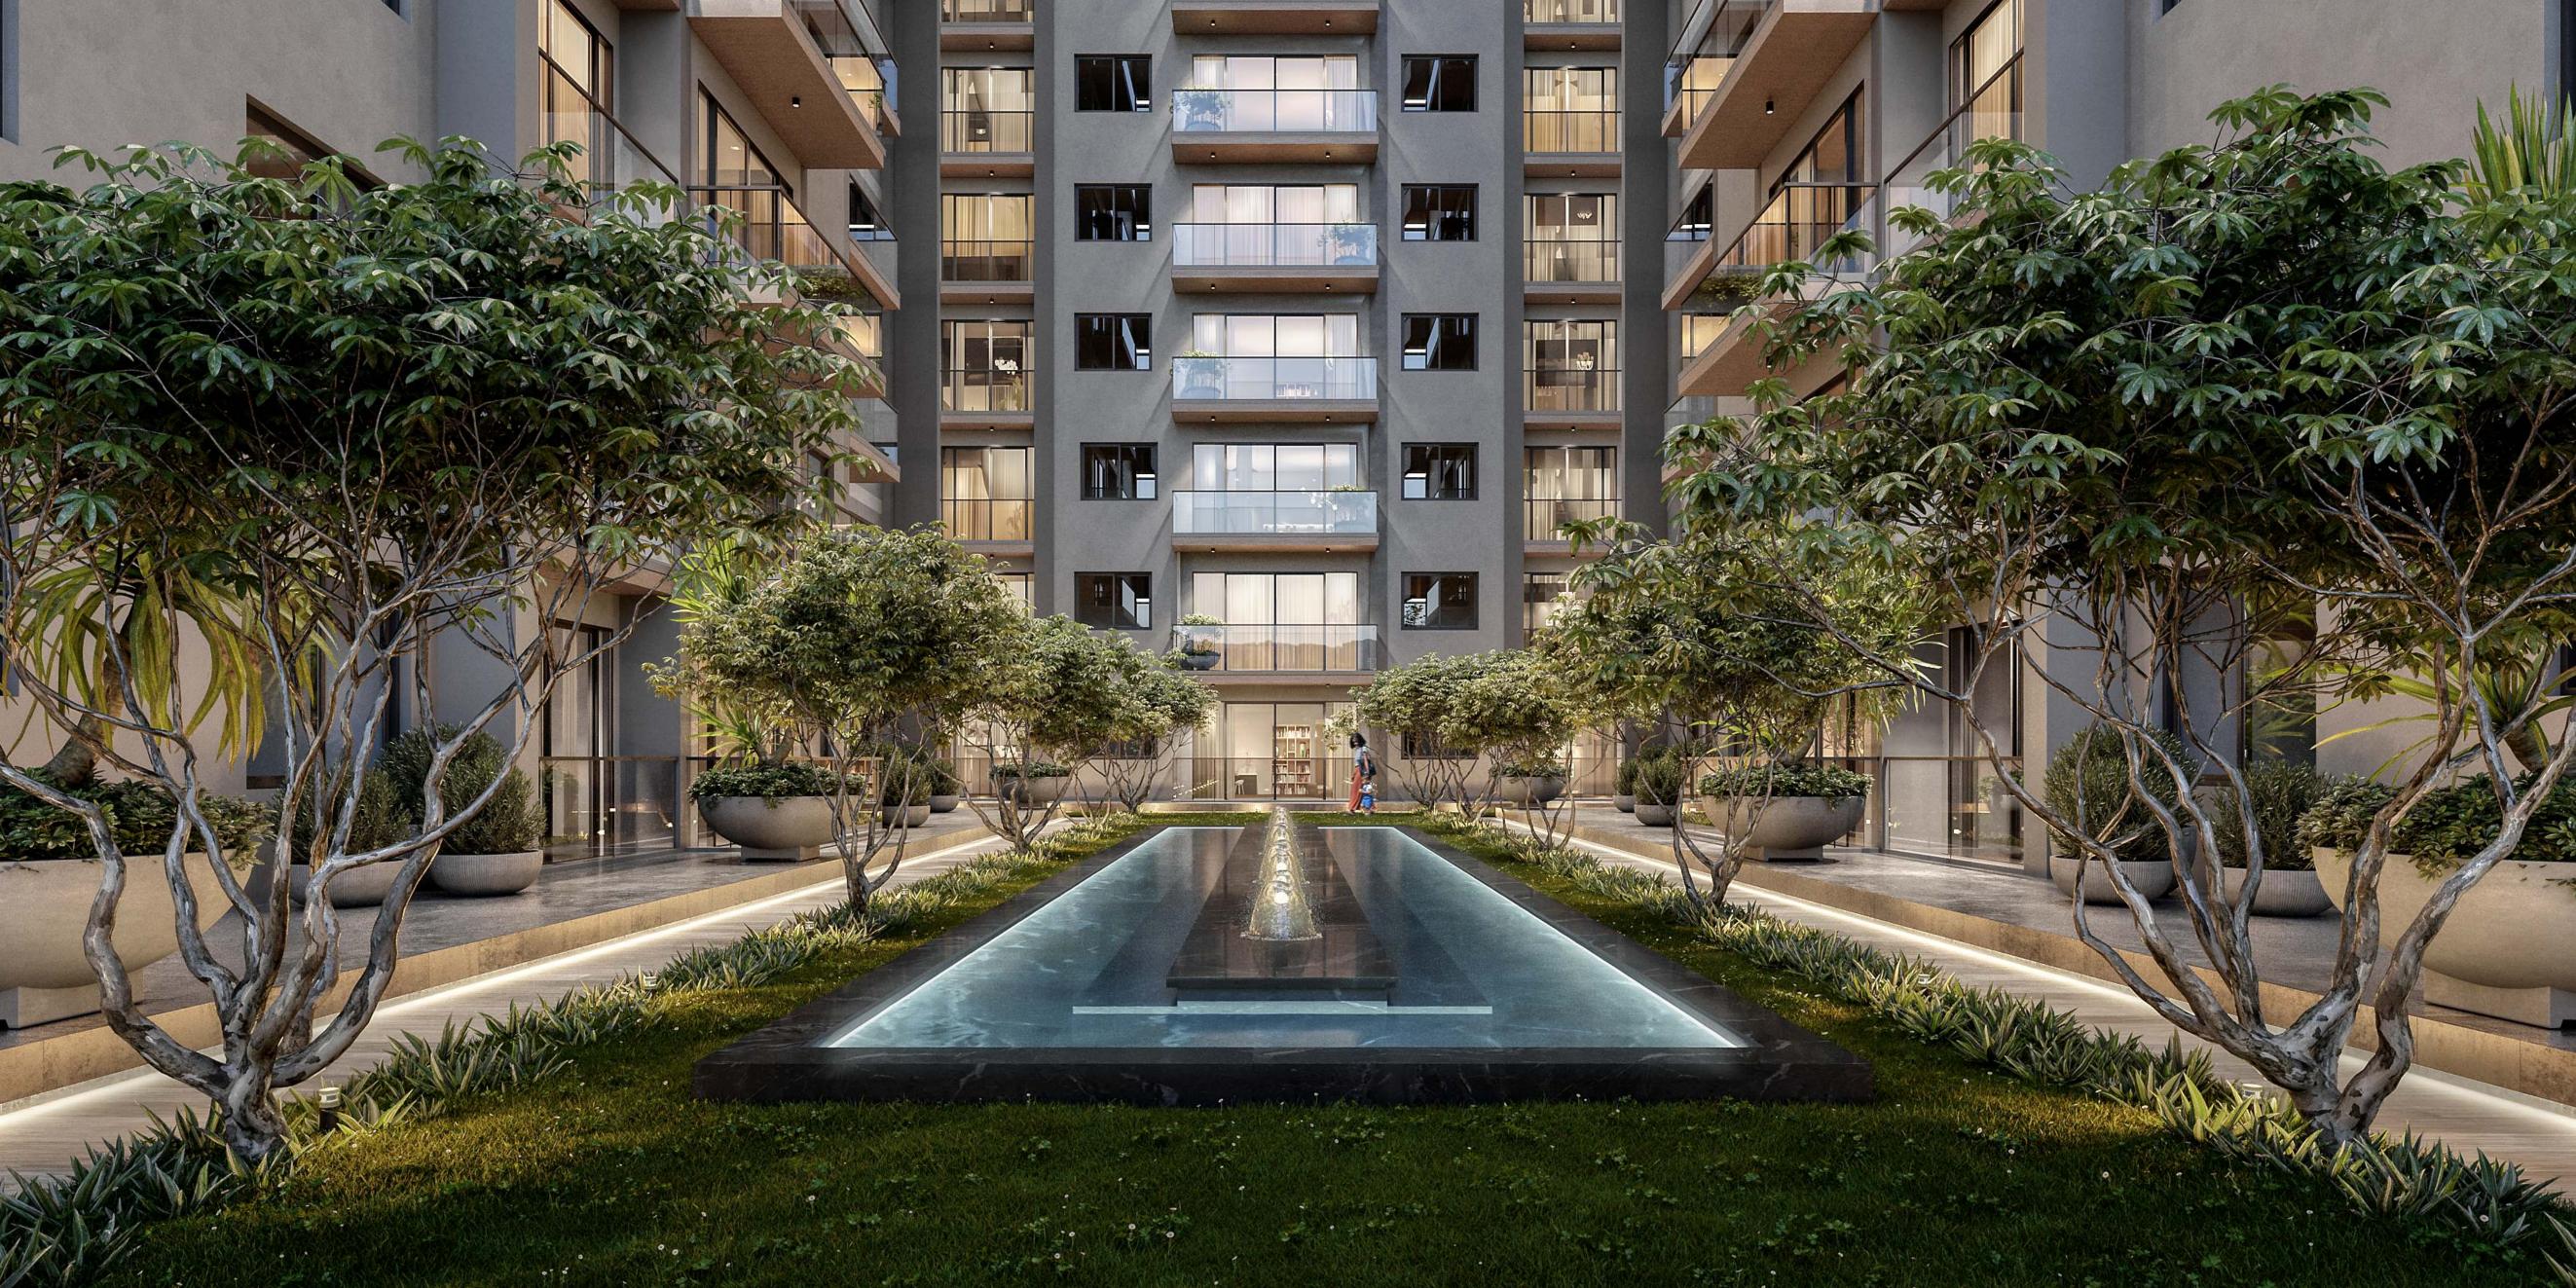

## ETERNAL OASIS COURTYARD

Nestled at the core, is a mesmerising water feature under the open sky with vibrant hues of selected flora to captivate ones senses and enrich the living experience.

Residences are thoughtfully oriented to face an eternal courtyard oasis, granting a coveted and controlled view for years to come.

Enveloped by a sea of lush green trees, the floor-to-ceiling windows offer a breathtaking living mural that changes with the passing seasons.