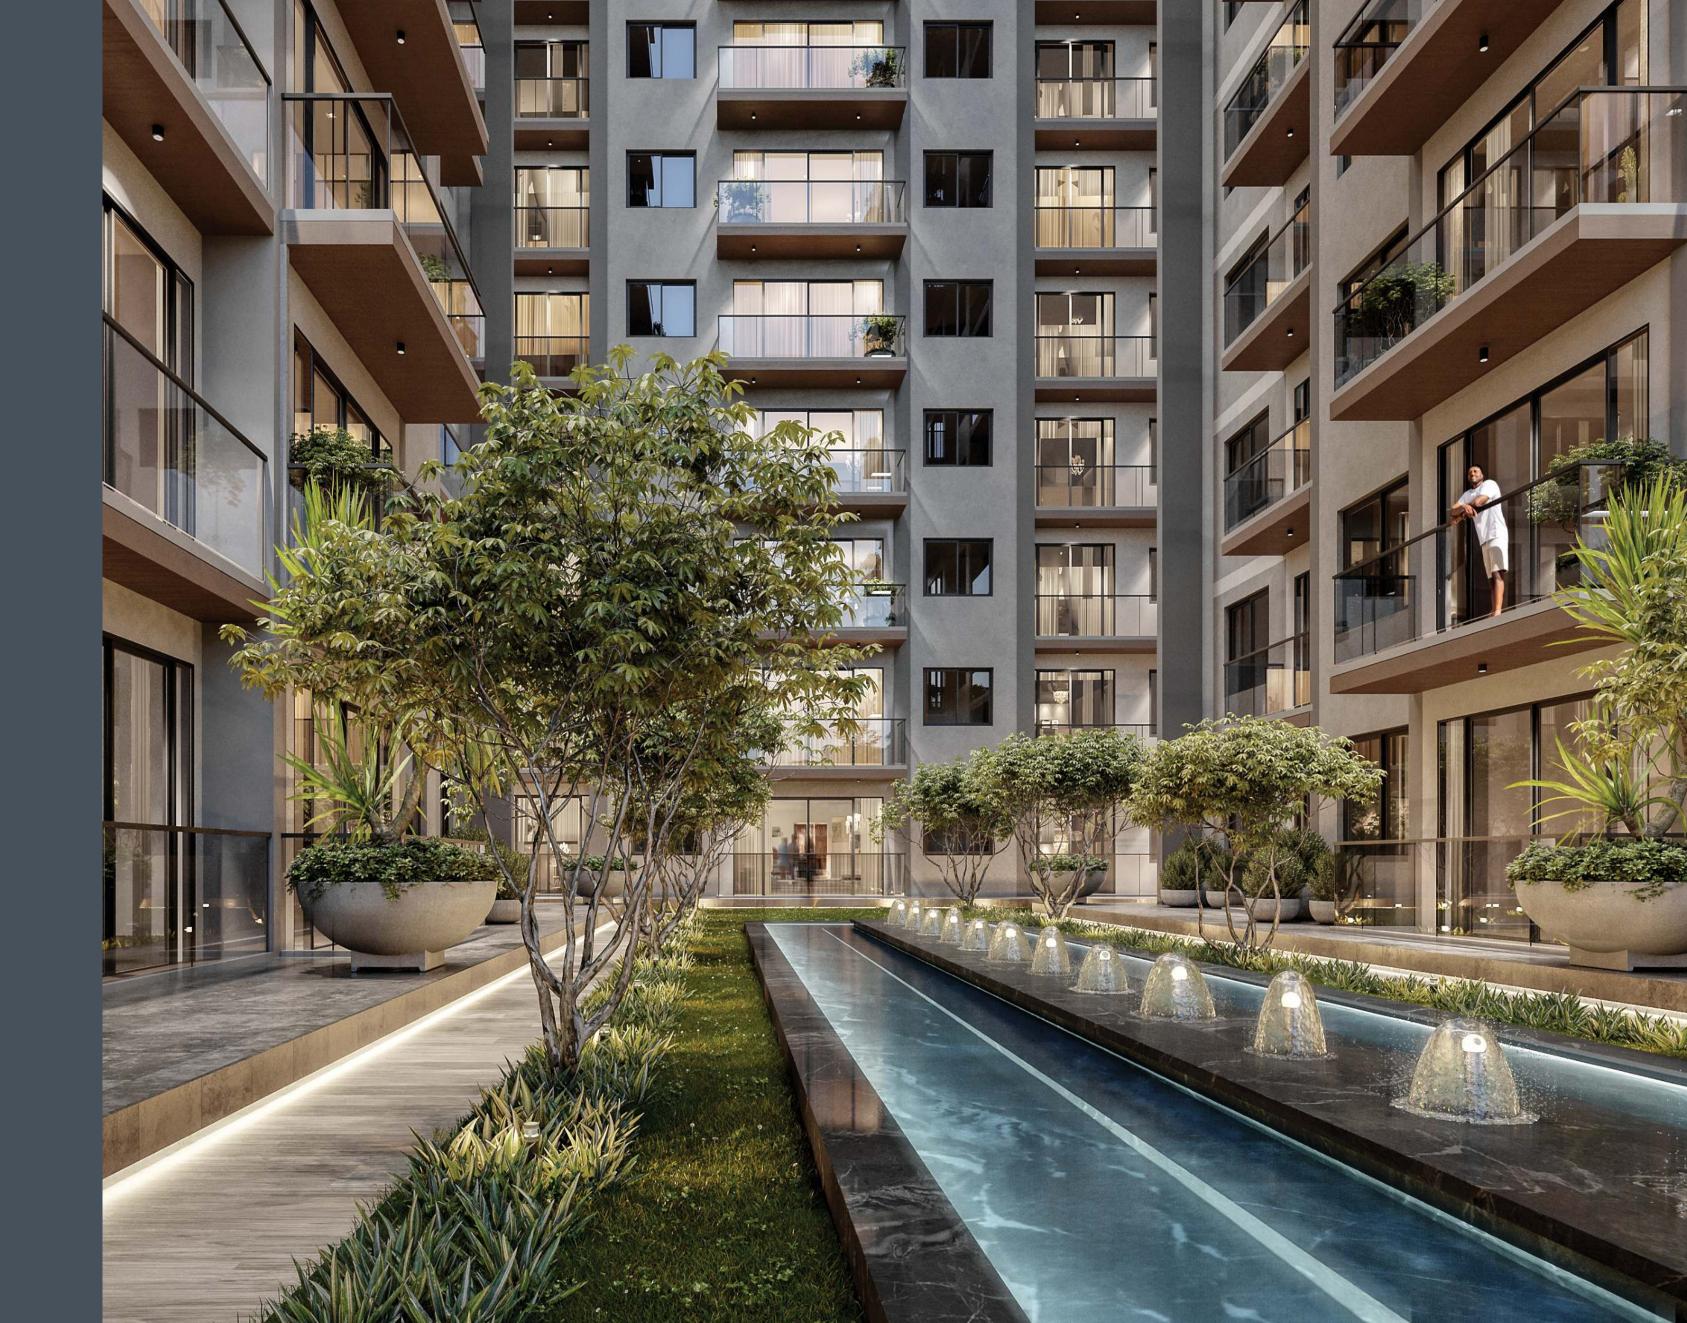

## ETERNAL OASIS COURTYARD

Nestled at the core, is a mesmerising water feature under the open sky with vibrant hues of selected flora to captivate ones senses and enrich the living experience.

Residences are thoughtfully oriented to face an eternal courtyard oasis, granting a coveted and controlled view for years to come.

Enveloped by a sea of lush green trees, the floor-to-ceiling windows offer a breathtaking living mural that changes with the passing seasons.