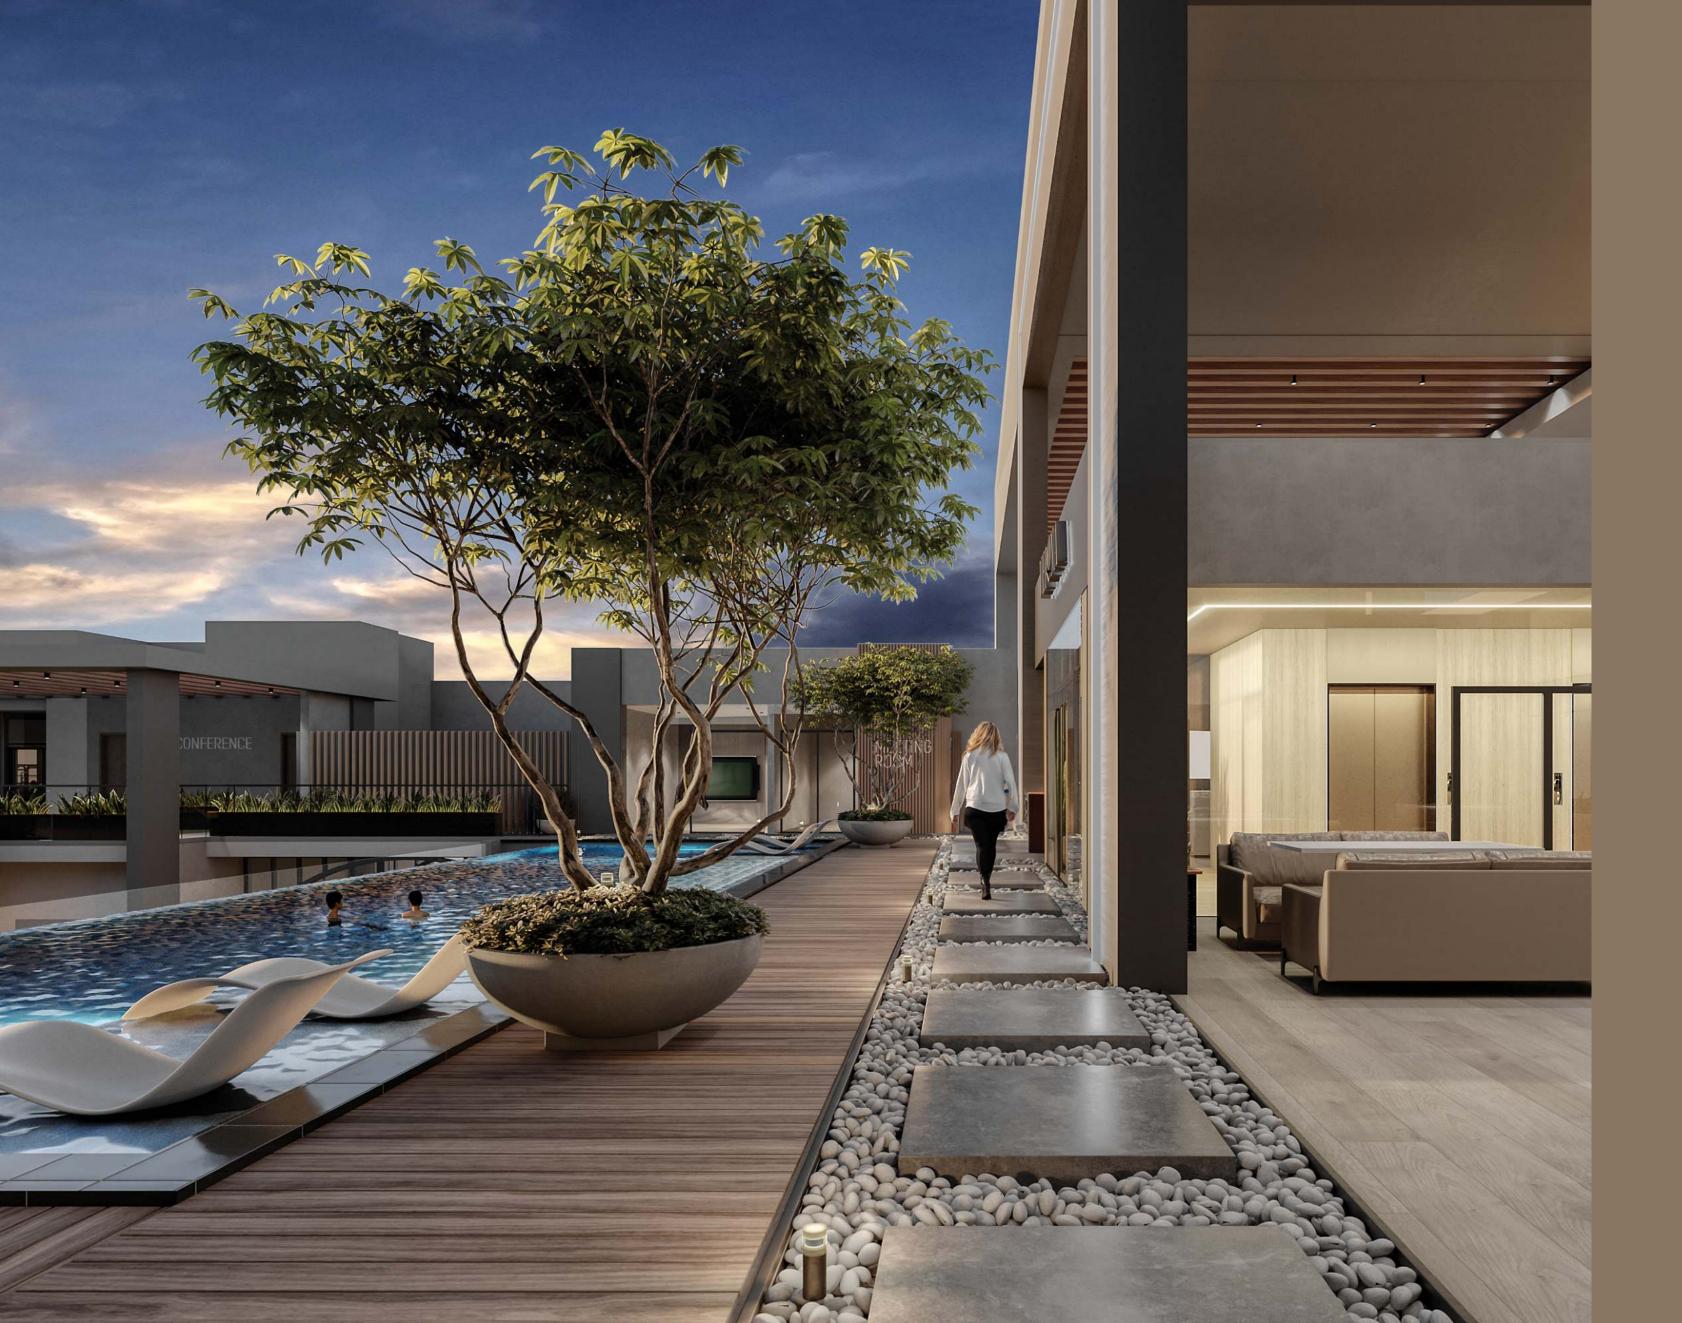

## ETERNAL OASIS COURTYARD

Nestled at the core, is a mesmerising water feature under the open sky with vibrant hues of selected flora to captivate ones senses and enrich the living experience.

Residences are thoughtfully oriented to face an eternal courtyard oasis, granting a coveted and controlled view for years to come.

## A SANCTUARY ABOVE THE CITY

Revel in a skyward serenity.

Fully Equipped Verofit Gyn

Infinity Heated Pool

Steam & Sauna Rooms

Oriental Massage Rooms

Guest Lounge & Social Hall

Yoga & Aerobics Studio